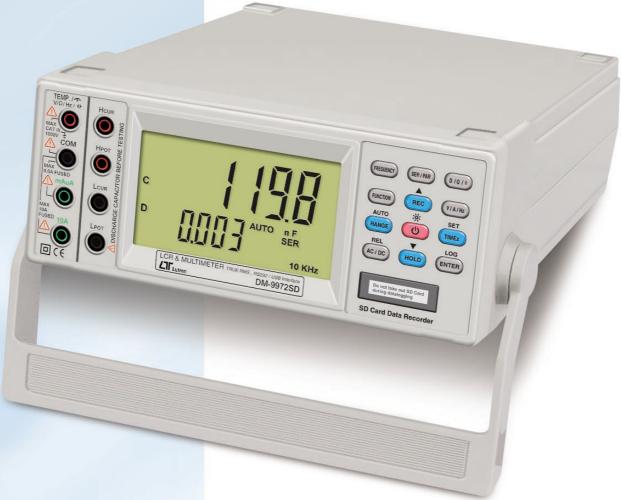

## Bench type, professional SD card recorder LICE LCR + Multimeter

LOCK
S
A
GB

Bench type, professional SD card real time data recorder LCR + MULTIMETER, 6,000 counts

## Model: DM-9972SD

- \* Professional and bench type
- $^{\star}$  Large LCD ( 96 mm  $\,$  x 55 mm ) with back light structure.
- \* Real time data logger, save the data into the micro SD memory card and can be downloaded to the Excel, extra software is no need.
- \* Real time data logger, built-in clock ( year/ month/date/hour minute/second ), sample time 1 to 3600 seconds.
- \* CAT III 1000V.
- \* True RMS, auto/manual range.
- \* Large LCD 6,000 counts.
- \* Main functions :

ACA, ACV, DCA, DCV, ohm, continuity buzzer, diode, capacitance, Inductance, Hz. temperature.

- \* uA, mA, 10 Amp current measurement with fuse protection.
- \* Data hold, relative, peak, Max., Min..
- \* Auto power off.
- \* RS232/USB computer interface.
- \* SD memory card capacity: 1 GB to 16 GB, micro SD card.
- $^{\star}$  Powered by DC 9V ( 1.5 V AA/UM-3 alkaline type 4544.
- \* Dimension : 280 x 210 x 90 mm.
- \* Optional USB cable, USB-01.
- \* Optional data acquisition softwares, SW-U801-WIN.
- \* Optional Excel data acquisition softwares, SW-E802.